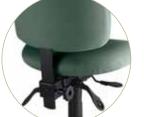

### **GRANADA WITH SCHUKRA**<sup>®</sup>

An easily adjustable lumbar support allows users to choose

their desired level of comfort throughout the day. By supporting

the upper body, SCHUKRA lumbar adjustment helps to alleviate

neck and shoulder tension. An easy to use handle on the chair

back increases and decreases the curvature of the lumbar

support for desired level of comfort.